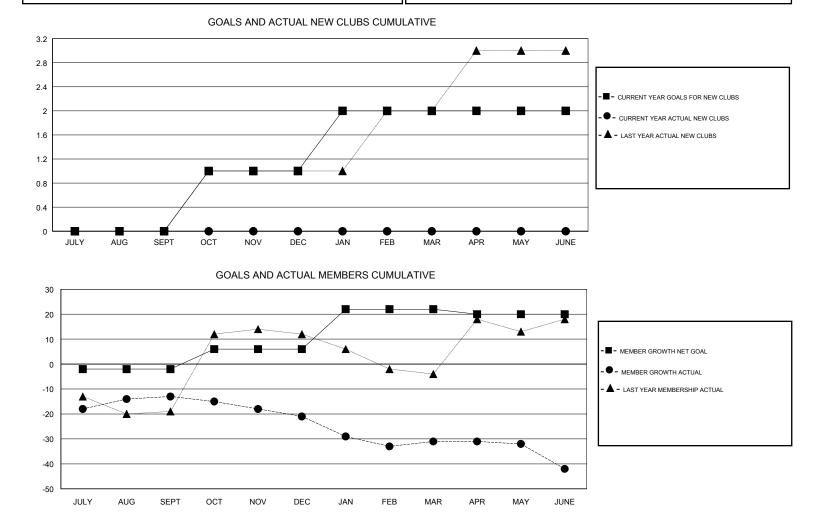

### GMT CA

| Clubs                 |               |           |               | Members               |                           |                         |                                                    |
|-----------------------|---------------|-----------|---------------|-----------------------|---------------------------|-------------------------|----------------------------------------------------|
| RESULTS FOR 2017-2018 |               |           |               | RESULTS FOR 2017-2018 |                           |                         |                                                    |
| QUARTER               | NEW CLUB GOAL | NEW CLUBS | DROPPED CLUBS | QUARTER               | MEMBER GROWTH NET<br>GOAL | MEMBER GROWTH<br>ACTUAL | DROPPED<br>MEMBERS ACTUAL<br>(including transfers) |
| JULY/AUG/SEPT         | 0             | 0         | 0             | JULY/AUG/SEPT         | -2                        | 19                      | 29                                                 |
| OCT/NOV/DEC           | 1             | 0         | 0             | OCT/NOV/DEC           | 8                         | 19                      | 27                                                 |
| JAN/FEB/MAR           | 1             | 0         | 0             | JAN/FEB/MAR           | 16                        | 14                      | 21                                                 |
| APR/MAY/JUNE          | 0             | 0         | 0             | APR/MAY/JUNE          | -2                        | 44                      | 53                                                 |

18 CLUBS OF 35 ADDED 1 OR MORE GENDER DISTRIBUTION DROPPED CLUBS: 0 NEW MEMBERS 626 (67.38%) MALE 303 (32.62%) FEMALE Women Percentage Fiscal Year Goal: 40% DROPPED MEMBERS 0 TOTAL FAMILY UNIT MEMBERS DECEASED 26 CLICK HERE FOR CUMULATIVE 0 CLUB CANCELLED MEMBERSHIP DATA 0 FAMILY MEMBERS PAYING HALF 104 OTHER DUES 130 TOTAL